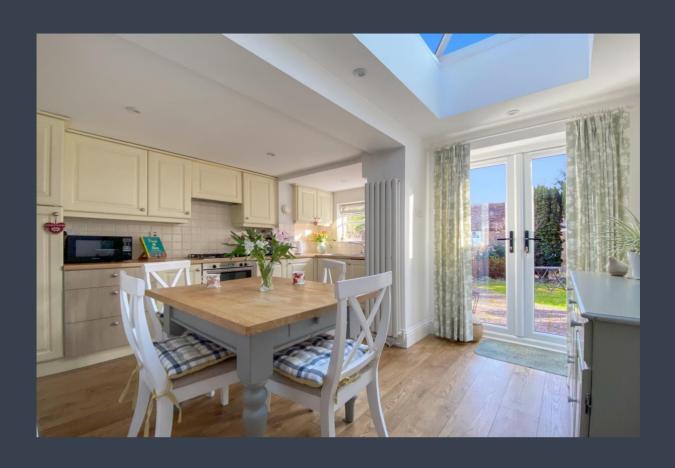

### **FEATURES**

Garage and off-road parking in courtyard at rear Character property
Excellent condition
Light and airy kitchen extended and updated
0.6 miles to Rowhill Nature Reserve – 55 acres of woodland
1.4 miles to Aldershot Centre for Health
1.3 miles to Aldershot mainline station (direct to Waterloo 53 mins)

## **ACCOMMODATION**

Entrance vestibule
Living room with fireplace
Dining area
Kitchen
Cloakroom / toilet
2 bedrooms
1 bathroom with over bath shower