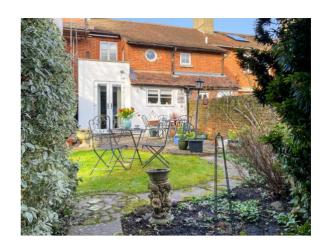

#### **OUTSIDE**

Mature enclosed garden at front with wrought iron gate Enclosed courtyard garden at rear with mature plants & shrubs Garage

Shared driveway