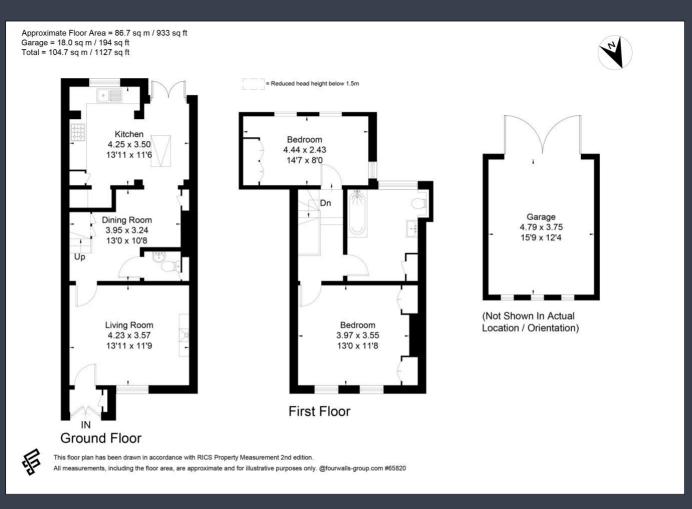

## **ACCOMMODATION**

Entrance vestibule
Living room with fireplace
Dining area
Kitchen
Cloakroom / toilet
2 bedrooms
1 bathroom with over bath shower